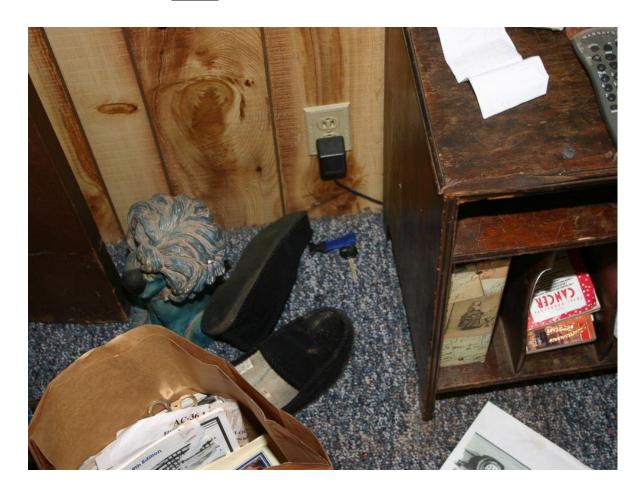

(single) key found in Steven Avery's bedroom (below):

# Clue #2

The second significant event to happen is the bizarre discovery of the RAV4 key on Steven Avery's bedroom floor. Discovered on November 8 (or possibly the 7<sup>th</sup>), 2005, by Manitowoc County sheriff's officers. These officers had no business being on the property, which had been previously searched by other law enforcement personnel. They had been prohibited from being on the property so as to not "taint" the investigation. The one key was found in plain sight by them only, lying in plain sight on the floor. Of course, they had to jiggle the nightstand first in order for it to magically appear. Right.