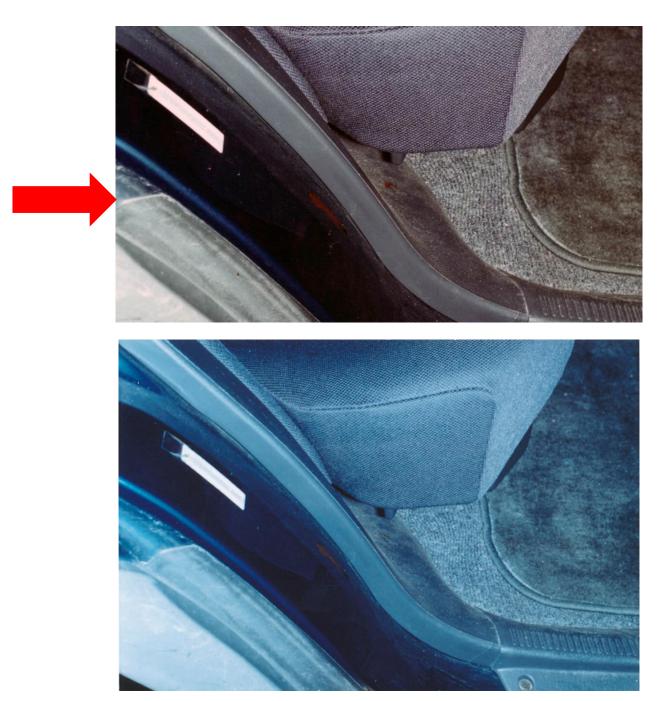

Well, what about the interior color? This collage shows the interior to be blue. Only blue pictures were entered as evidence — and none of the correct gray ones were.

But isn't the interior supposed to be gray, according to the dealer invoice?

This picture appears to be gray (with a blue body color to the left.)

Notice that the black rubber molding in the top gray picture (that seals the car and the door to eliminate wind noise and rain) is <u>blue</u> in the blue picture. Rubber mouldings are always <u>black on all cars</u> regardless of the interior or exterior color. Also notice that even in the gray interior picture, the exterior body color (visible at the bottom left) is still green/teal.

How can one be blue and the other gray? By adjusting the white balance on the camera. Or through photo shopping. Or by simply making the entire picture blue in any basic photo editing feature found on most computers. Or one picture was in fact the original and printed out, then scanned on a flatbed scanner resulting (on purpose or by accident) in the color change.