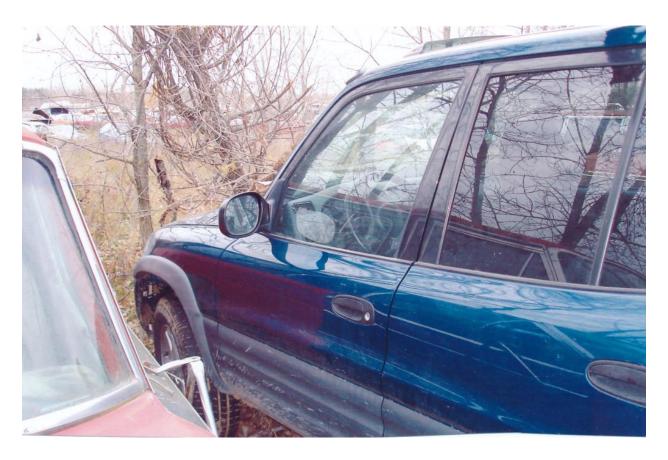

There is just one problem, however.

It's the wrong color. It's blue, as all of the photos seem to confirm and as is also reported in the search warrant: <a href="http://www.stevenaverycase.org/wp-content/uploads/2016/02/Nov-5-Search-Warrant-and-Affidavit-and-Return.pdf">http://www.stevenaverycase.org/wp-content/uploads/2016/02/Nov-5-Search-Warrant-and-Affidavit-and-Return.pdf</a>.

So, what is the real color of Teresa Halbach's RAV4?

The obvious discrepancy in color (both in the pictures and in the documentation presented below) seems to have gone right over everyone's head, including the defense attorneys. The color anomaly has been attributed to the lighting, the mystical color change of the "teal" color, the camera technology of the day, the reproduction process (copy of a copy, etc.), and of course the fact that our present day computers and smart phones may not reproduce all colors perfectly. So, how do we know what the colors really are? Maybe we need to go with the testimony of what others actually saw and recorded at the time.

### And the State Crime Lab claims it is "blue."

It should be noted that vehicle color descriptions are usually limited to the *major* colors only. "Teal" would most likely fall into the green rather than the blue major color category.