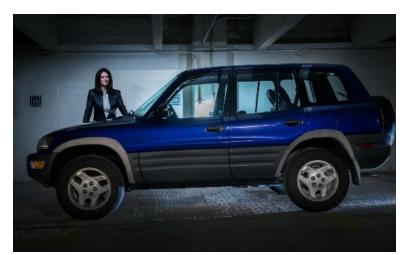

# Clue #1

The first significant event is the amazing discovery of Teresa Halbach's RAV4 by Pamela Sturm and her daughter searching Avery's property for less than 20 minutes on November 5, 2005. It was as if they walked right to it. Of course, being the only vehicle "hidden" with boards and twigs, it probably stuck right out like a lightning rod. A blind man probably could have spotted it.

There is just one problem, however.

It's the wrong color. It's blue, as all of the photos seem to confirm and as is also reported in the search warrant: <a href="http://www.stevenaverycase.org/wp-content/uploads/2016/02/Nov-5-Search-Warrant-and-Affidavit-and-Return.pdf">http://www.stevenaverycase.org/wp-content/uploads/2016/02/Nov-5-Search-Warrant-and-Affidavit-and-Return.pdf</a>.

Teresa Halbach's RAV4 is clearly described as "dark green" in the missing person flyer that was created by her family.

The picture on the flyer of Teresa Halbach's RAV4 (below) appears to be green/teal. Some say the picture of Teresa was photo shopped because her head is too far above the top of the RAV4 roof line. But this can obviously be explained by the photographer kneeling, resulting in the apparent discrepancy.