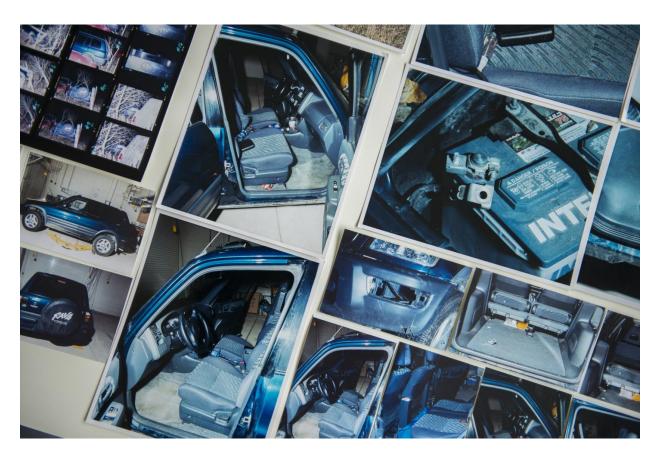

Well, what about the interior color? This collage shows the interior to be blue. Only blue pictures were entered as evidence — and none of the correct gray ones were.

But isn't the interior supposed to be gray, according to the dealer invoice?

This picture appears to be gray (with a blue body color to the left.)

Notice that the black rubber molding in the top gray picture (that seals the car and the door to eliminate wind noise and rain) is <u>blue</u> in the blue picture. Rubber mouldings are always <u>black on all cars</u> regardless of the interior or exterior color. Also notice that even in the gray interior picture, the exterior body color (visible at the bottom left) is still green/teal.

How can one be blue and the other gray? By adjusting the white balance on the camera. Or through photo shopping. Or by simply making the entire picture blue in any basic photo editing feature found on most computers. Or one picture was in fact the original and printed out, then scanned on a flatbed scanner resulting (on purpose or by accident) in the color change.