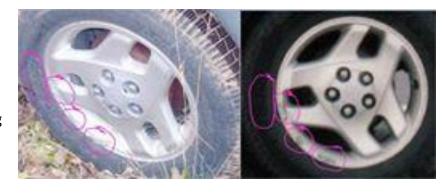

Okay, then how about the tires and wheels. Are they the same brand as Teresa Halbach's green/teal RAV4?

As a matter of fact, they are:

In fact, not only is brand the same, so are the balancing weights in relation to the mag wheel design. Note that the rust on the brake drum (left

picture, behind the wheel,) but not on the picture on the right, could be attributable to the time difference of several years between when these pictures were taken, if it were the same vehicle. But they aren't the same vehicle.

And what does this prove?

The wheels and the dashboard VIN plate were swapped. It probably took them about 30 minutes to do it. And it was probably done in a garage, with both vehicles side by side. Maybe in a salvage yard garage? Who do we know that owns one of those (in competition with the Avery's and happens to be owned by someone high up in law enforcement)?