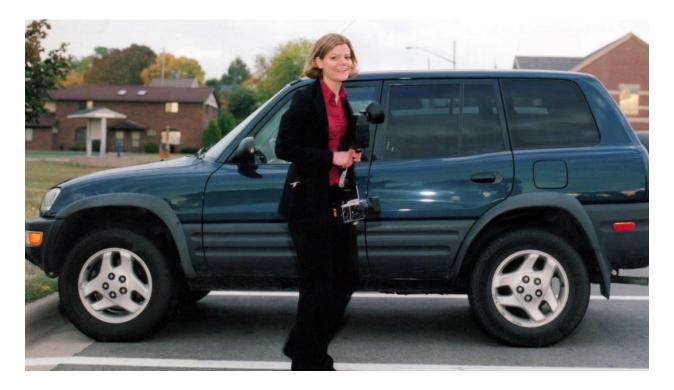

 $\underline{https://www.google.com/search?q=teresa+halbach+dna+not+on+RAV4+or+key\&ie=utf-dlameter.}$ 

8&oe=utf-8

Attorney Kathleen Zellner purchased a 1999 RAV4, similar to the <u>recovered</u> blue RAV4: <a href="http://lawnewz.com/high-profile/nbc-dateline-major-letdown">http://lawnewz.com/high-profile/nbc-dateline-major-letdown</a>