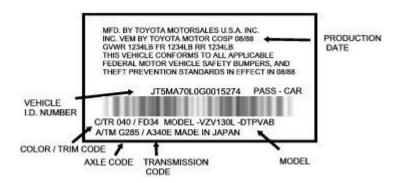

Amazingly, the defense attorneys never bothered to ask about them, either.

VIN numbers do not reflect the interior or exterior color of the vehicle, only the identification number of the vehicle.

Below is the driver's side door sill color and model identification plate. The colors are coded.