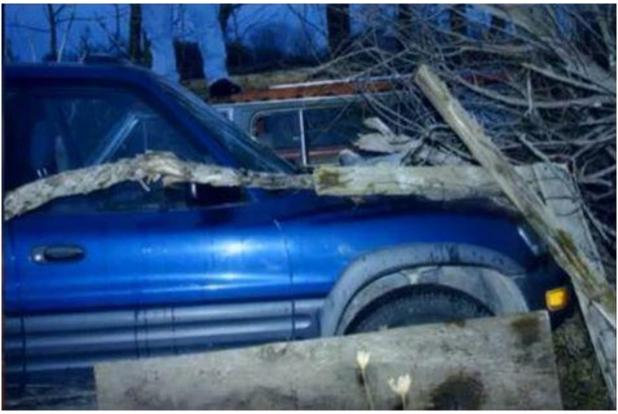

# Clue #1

The first significant event is the amazing discovery of Teresa Halbach's RAV4 by Pamela Sturm and her daughter searching Avery's property for less than 20 minutes on November 5, 2005. It was as if they walked right to it. Of course, being the only vehicle "hidden" with boards and twigs, it probably stuck right out like a lightning rod. A blind man probably could have spotted it.

There is just one problem, however.

It's the wrong color. It's blue, as all of the photos seem to confirm and as is also reported in the search warrant: <a href="http://www.stevenaverycase.org/wp-content/uploads/2016/02/Nov-5-Search-Warrant-and-Affidavit-and-Return.pdf">http://www.stevenaverycase.org/wp-content/uploads/2016/02/Nov-5-Search-Warrant-and-Affidavit-and-Return.pdf</a>.