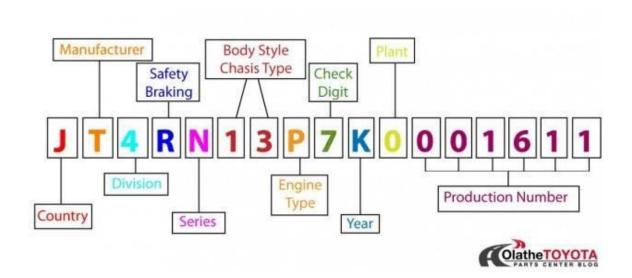

Amazingly, the defense attorneys never bothered to ask about them, either.

VIN numbers do not reflect the interior or exterior color of the vehicle, only the identification number of the vehicle.

Below is the driver's side door sill color and model identification plate. The colors are coded.