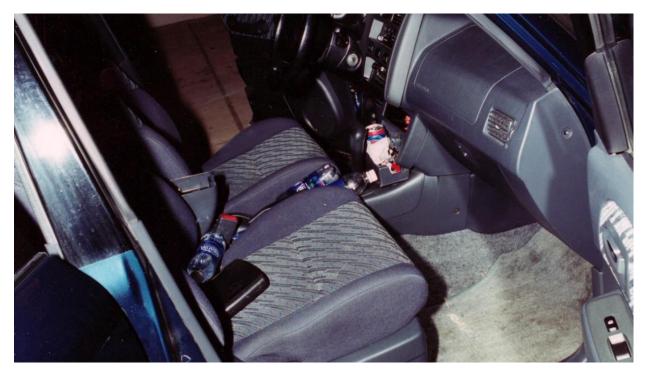

Well, what about the interior color? This collage shows the interior to be blue. Only blue pictures were entered as evidence — and none of the correct gray ones were.

But isn't the interior supposed to be gray, according to the dealer invoice?

This picture appears to be gray (with a blue body color to the left.)

Notice that the black rubber molding in the top gray picture (that seals the car and the door to eliminate wind noise and rain) is <u>blue</u> in the blue picture. Rubber mouldings are always <u>black on all cars</u> regardless of the interior or exterior color. Also notice that even in the gray interior picture, the exterior body color (visible at the bottom left) is still green/teal.

How can one be blue and the other gray? By adjusting the white balance on the camera. Or through photo shopping. Or by simply making the entire picture blue in any basic photo editing feature found on most computers. Or one picture was in fact the original and printed out, then scanned on a flatbed scanner resulting (on purpose or by accident) in the color change.