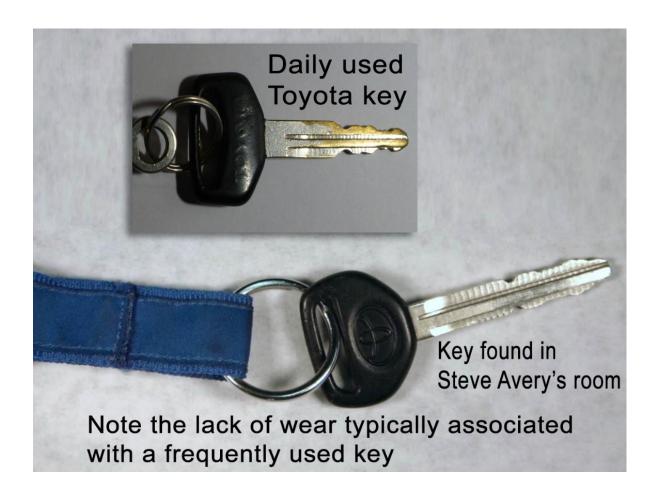

# Clue #2

The second significant event to happen is the bizarre discovery of the RAV4 key on Steven Avery's bedroom floor. Discovered on November 8 (or possibly the 7<sup>th</sup>), 2005, by Manitowoc County sheriff's officers. These officers had no business being on the property, which had been previously searched by other law enforcement personnel. They had been prohibited from being on the property so as to not "taint" the investigation. The one key was found in plain sight by them only, lying in plain sight on the floor. Of course, they had to jiggle the nightstand first in order for it to magically appear. Right.

## The investigation is now tainted!

But wait. Who has only "one" key? Most people have many keys on their keychain. Including Teresa Halbach.

Well, certainly her DNA would show up on her (one) key, wouldn't it?

Oddly enough, not only is her DNA <u>not</u> found on the single key, but Steven Avery's DNA is.