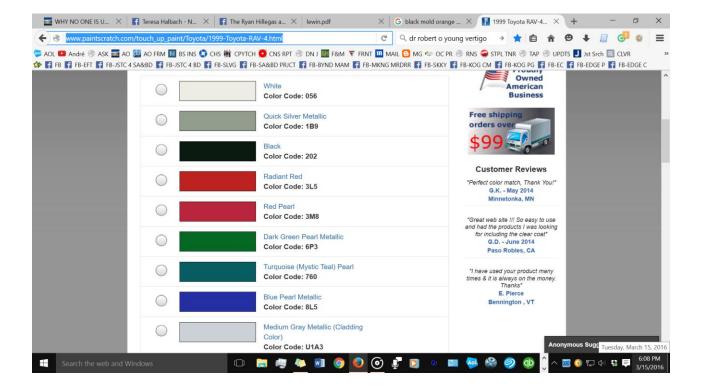

Did the 1999 RAV4 come in blue, green and teal? Yes.

The invoice below shows that Teresa's RAV4, previously described by the state as "green" and by the Halbach family as "dark green," is really <u>Mystic Teal Mica</u>. Below is the vehicle description of her RAV4.

As "Mystic Teal Mica," it supposedly will "mystically" change color, depending on the lighting and angle of view. Perhaps it does. But it certainly doesn't turn Blue Pearl. You decide for yourself if the recovered RAV4 is really blue or teal. Then look at what was recorded by the manufacturer's invoice below and in the police search warrant and in the other documentation.

Dealer holdback 327.00

Here is the color chart for touchup paint that is still available for purchase today. Which color does the Turquoise (Mystic Teal) Pearl most closely resemble? Blue Pearl Metallic or Dark Green Metallic?