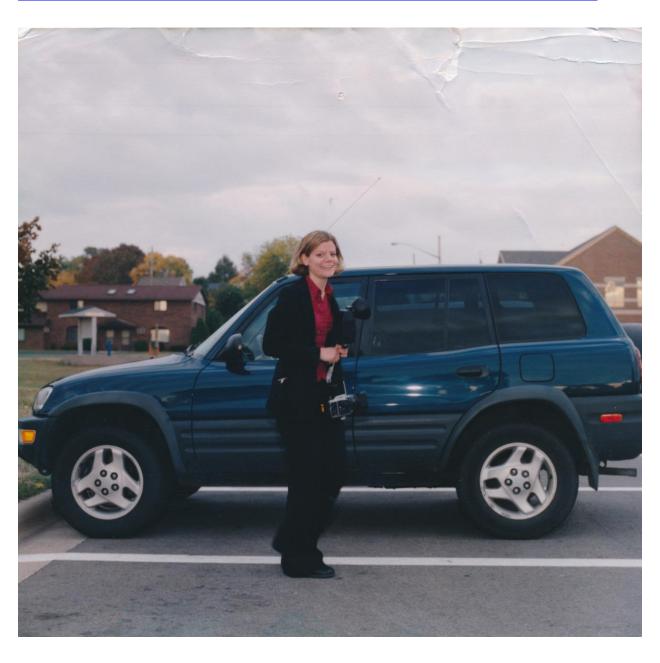

# Clue #1

The first significant event is the amazing discovery of Teresa Halbach's RAV4 by Pamela Sturm and her daughter searching Avery's property for less than 20 minutes on November 5, 2005. It was as if they walked right to it. Of course, being the only vehicle "hidden" with boards and twigs, it probably stuck right out like a lightning rod. A blind man probably could have spotted it.

There is just one problem, however.

It's the wrong color. It's blue, as all of the photos seem to confirm and as is also reported in the search warrant: <a href="http://www.stevenaverycase.org/wp-content/uploads/2016/02/Nov-5-Search-Warrant-and-Affidavit-and-Return.pdf">http://www.stevenaverycase.org/wp-content/uploads/2016/02/Nov-5-Search-Warrant-and-Affidavit-and-Return.pdf</a>.

Teresa Halbach's RAV4 is clearly described as "dark green" in the missing person flyer that was created by her family.

The picture on the flyer of Teresa Halbach's RAV4 (below) appears to be green/teal. Some say the picture of Teresa was photo shopped because her head is too far above the top of the RAV4 roof line. But this can obviously be explained by the photographer kneeling, resulting in the apparent discrepancy.